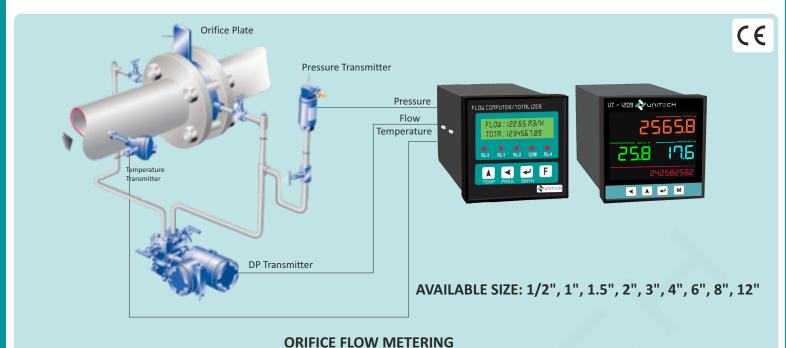

#### **ORIFICE FLOW MONITORING SYSTEM**

#### ORIFICE FLOW WIETERING

Com. Protocol- RS-485 / Ethernet TCPIP / Wireless RF / WI-Fi / Bluetooth.

### Introduction

An Integral Orifice Plate Assembly Is Integrally Mounted With The Measuring Instrument. It Is Compact And Complete Flow Meter Device Without Need Of Impulse Piping.

The Assembly Includes Integral Orifice Plate, Bodies, Stud, Nut & Gasket Bodies With Socket Weld Or Threaded End Connections Are Available With Upstream & Downstream Piping With Flanged Ends Are Also Available

The Orifice Plate With Flange Assemblies Are Employed For Measuring The Rate Of Flow Or Quantity Of Moving Fluids Like Liquids, Gases Or Steam.